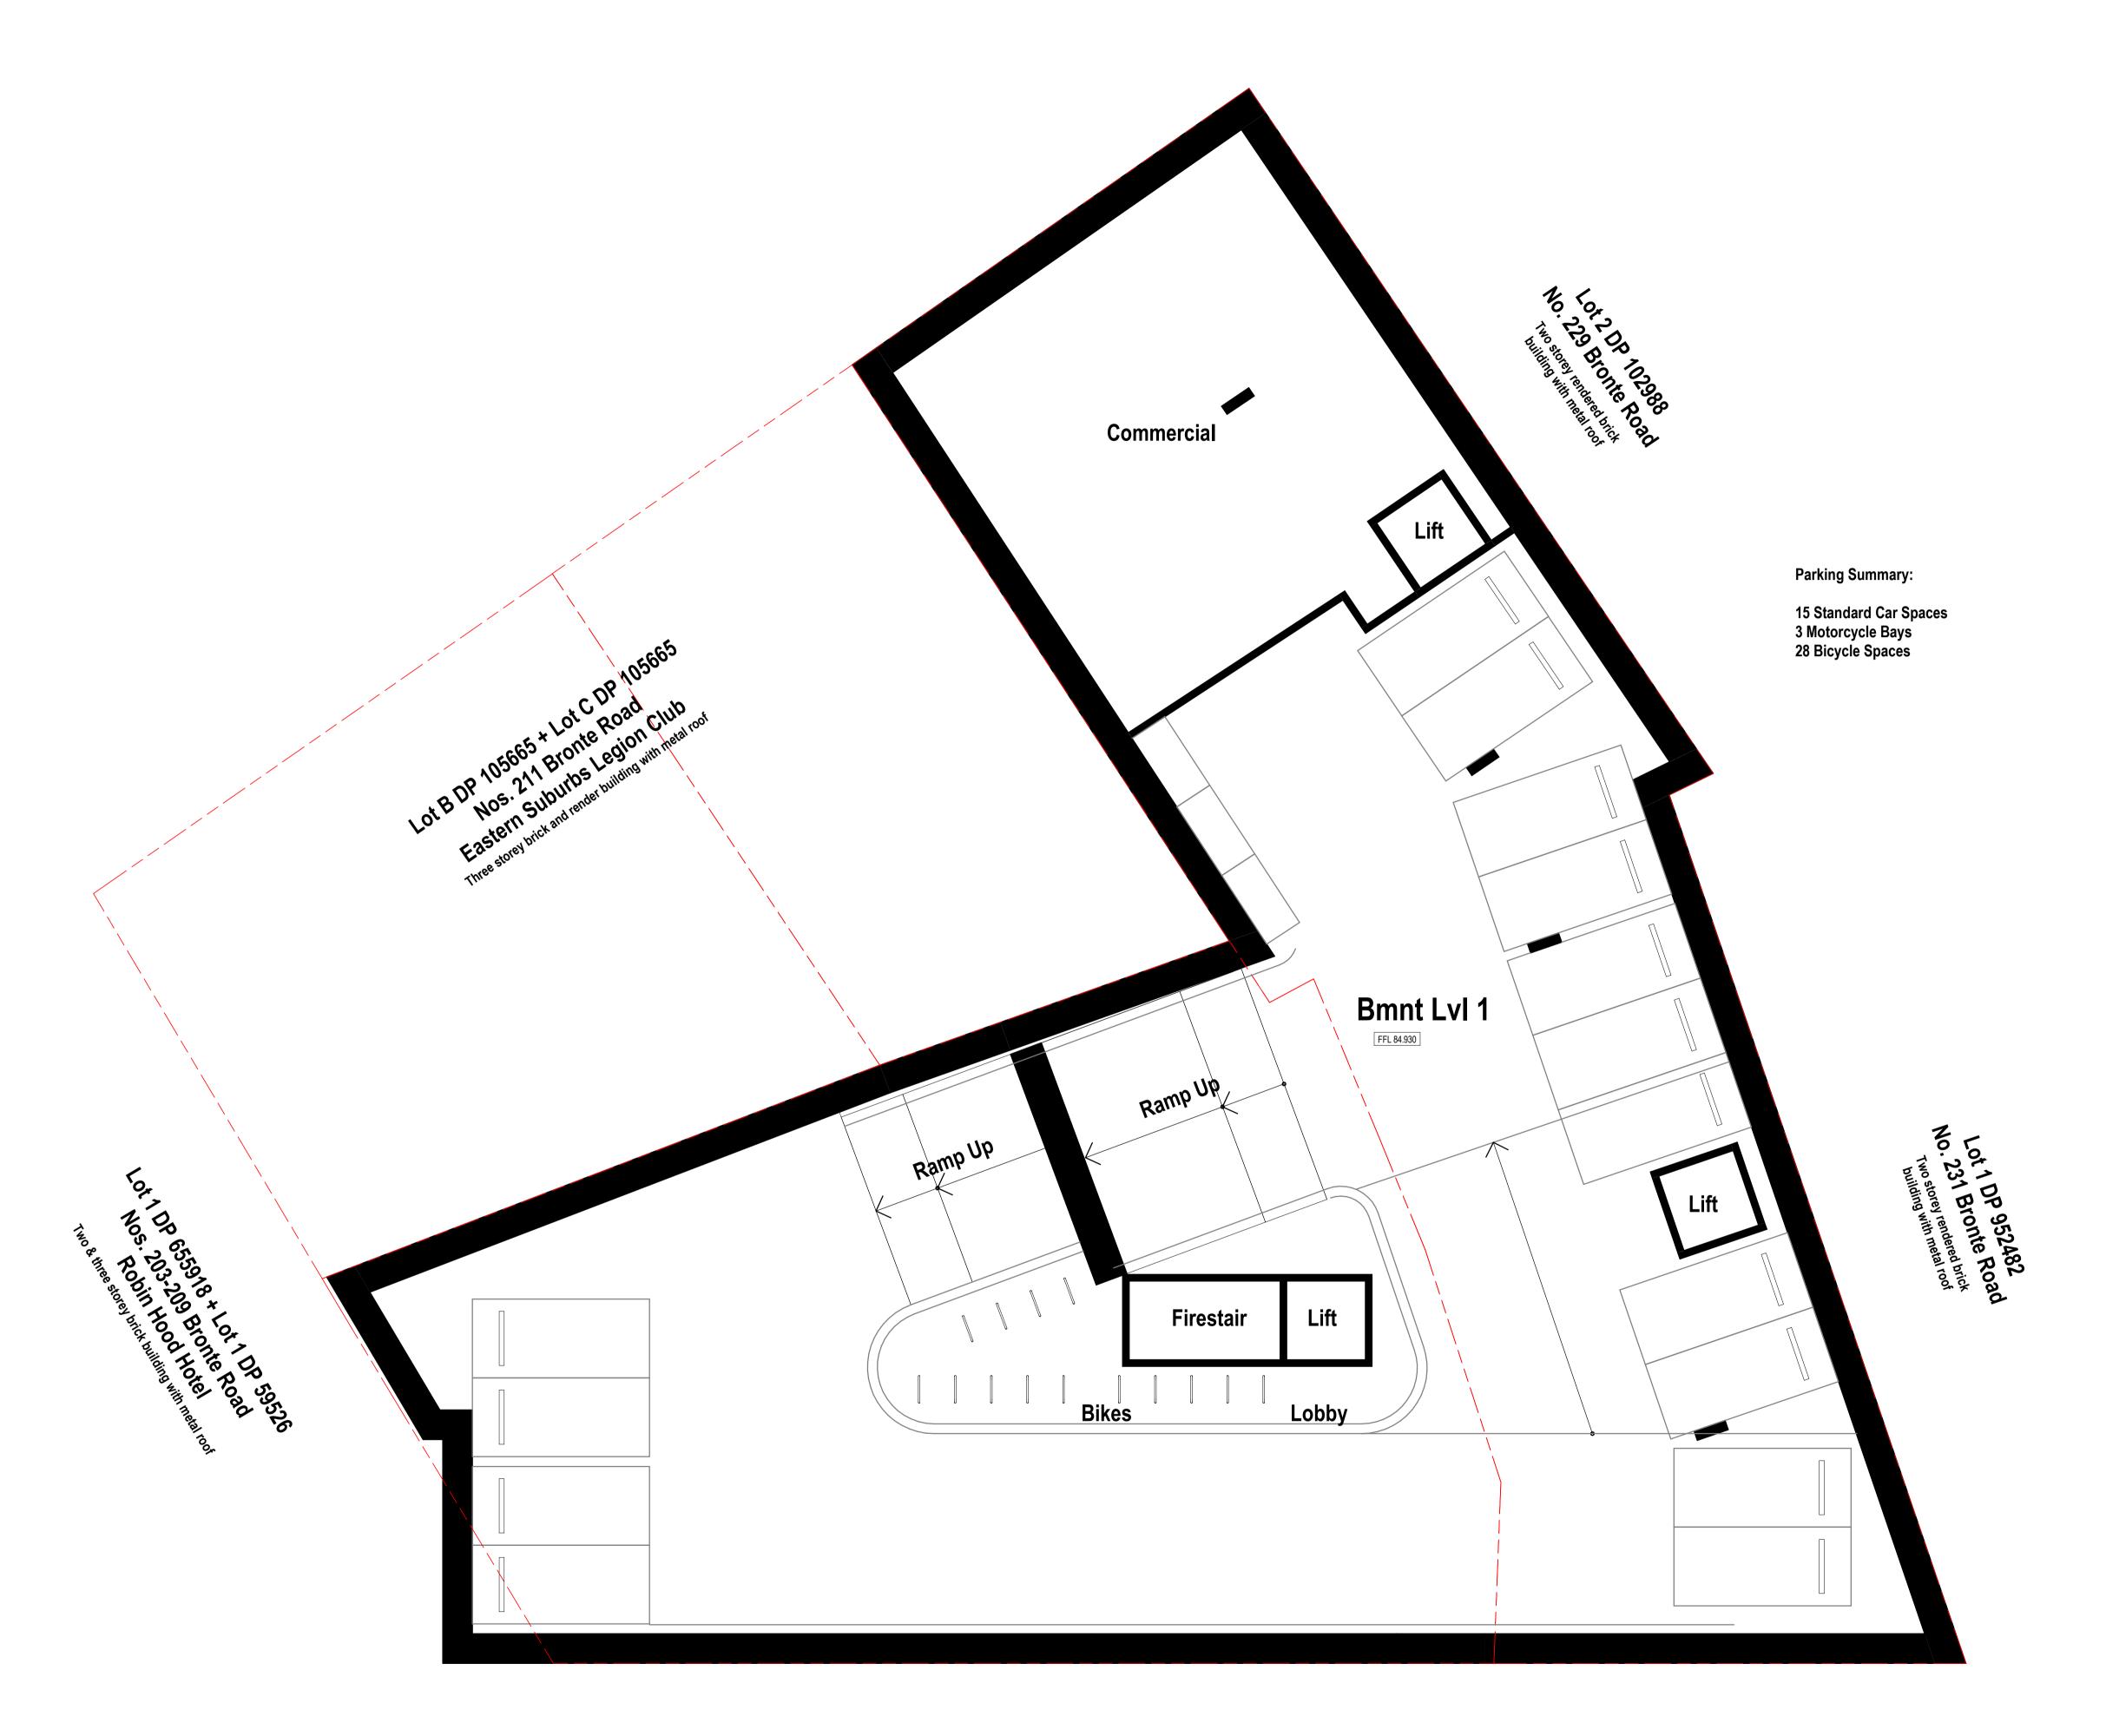

1 GA Plan - Basement Level 01 - Proposed

Project
Charring Square Mixed Use Development

Client
Whitten Family

Location
94 Carrington Road, Waverley NSW 2024

Drawing

GA Plan - Basement Level 01

| Preliminary |
|-------------|
| D           |

Checked by 1:100 Drawn by TH Scale @ A1 CG Scale @ A3 Issue Date | Sheet Issue Date 24/01/19 Project Issue Date